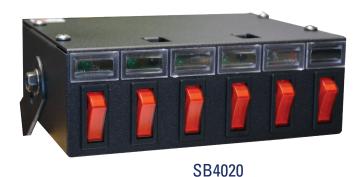

## **SB4020 SWITCH BOX**

## **FEATURES & BENEFITS**

- Switch boxes to control your Star lightbar or any other device of your choice
- All switches are illuminated
- · Legends are back lit for easy night usage
- Ships complete with legends, mounting brackets, hardware, and instructions
- Dimensions: **SB4020** 2"H x 6"W x 4 ¾"D

| PART      | DESCRIPTION                                                          |
|-----------|----------------------------------------------------------------------|
| SB4020    | (1) 40 amp switch, (5) 20 amp switches, 2' wire harness              |
| SB4020-15 | (1) 40 amp switch, (5) 20 amp switches, 15' wire harness             |
| SB4020T   | (1) 40 amp switch, (5) 20 amp switches, nine position terminal block |